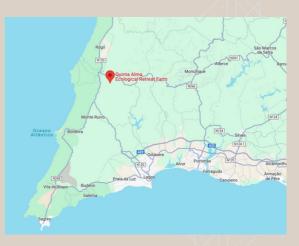

## About the retreat location

Quinta Alma is a private and intimate natural ecological retreat centre. It is the result of Joana and Mario's passion and their vision for an inspiring and relaxing experience in Nature.

Quinta Alma is a magical place, totally off grid and hidden in the mountains of Monchique but right next to Aljezur, in Algarve's world class Atlantic coast. It is a place for those that want to have a close but yet comfortable experience with the natural elements.

### A Natural Ecological Retreat Centre

Quinta Alma is located in the Southwest coast of Portugal, in Aljezur, home to what is still a piece of wild and beautiful European Nature, just 10 minutes driving from some of the most amazing beaches in Europe. A place where your soul can expand and feel inspired.