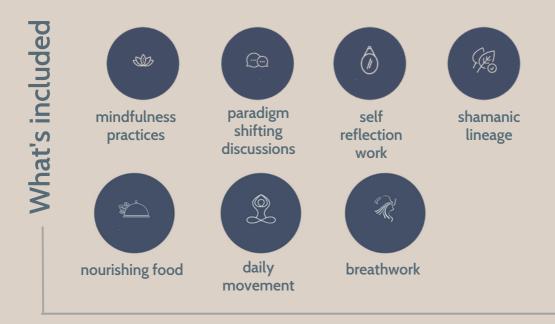

## Where science meets the mystic

TAT

Dive deeper into science-backed techniques that help you break through limiting beliefs and barriers. Our retreats bring about significant positive shifts in the quality of your life. They allow you to become conscious of (and disarm) negative loops, behaviors, and patterns - transforming counterproductive beliefs and perceptions limiting your life.

Our discussions and activities will help you understand the blueprint of the human mind and see how thousands of years of evolution are still affecting you today.

It's time to become conscious of and disarm negative loops, behaviours and patterns.